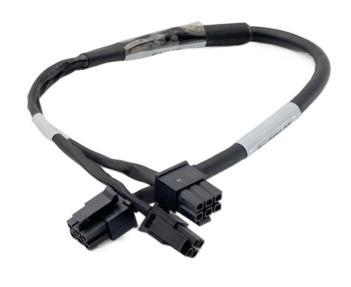

## **Electrical Product Connecting Wire**

**AN-WH-14** 

AN-WH-15 AN-WH-16

AN-WH-17 AN-WH-18

**AN-WH-20** 

**AN-WH-21** 

**AN-WH-22** 

AN-WH-26