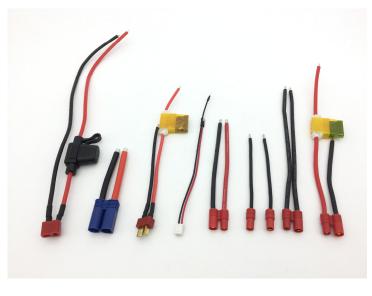

## **Electrical Product Connecting Wire**

**AN-WH-14** 

AN-WH-15 AN-WH-16

AN-WH-17 AN-WH-18

**AN-WH-20** 

**AN-WH-21** 

**AN-WH-22** 

AN-WH-26