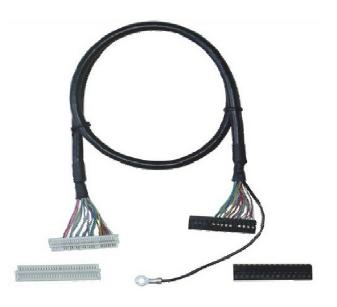

## **Electrical Product Connecting Wire**

**AN-WH-14** 

AN-WH-15 AN-WH-16

AN-WH-17 AN-WH-18

**AN-WH-20** 

**AN-WH-21** 

**AN-WH-22** 

AN-WH-26